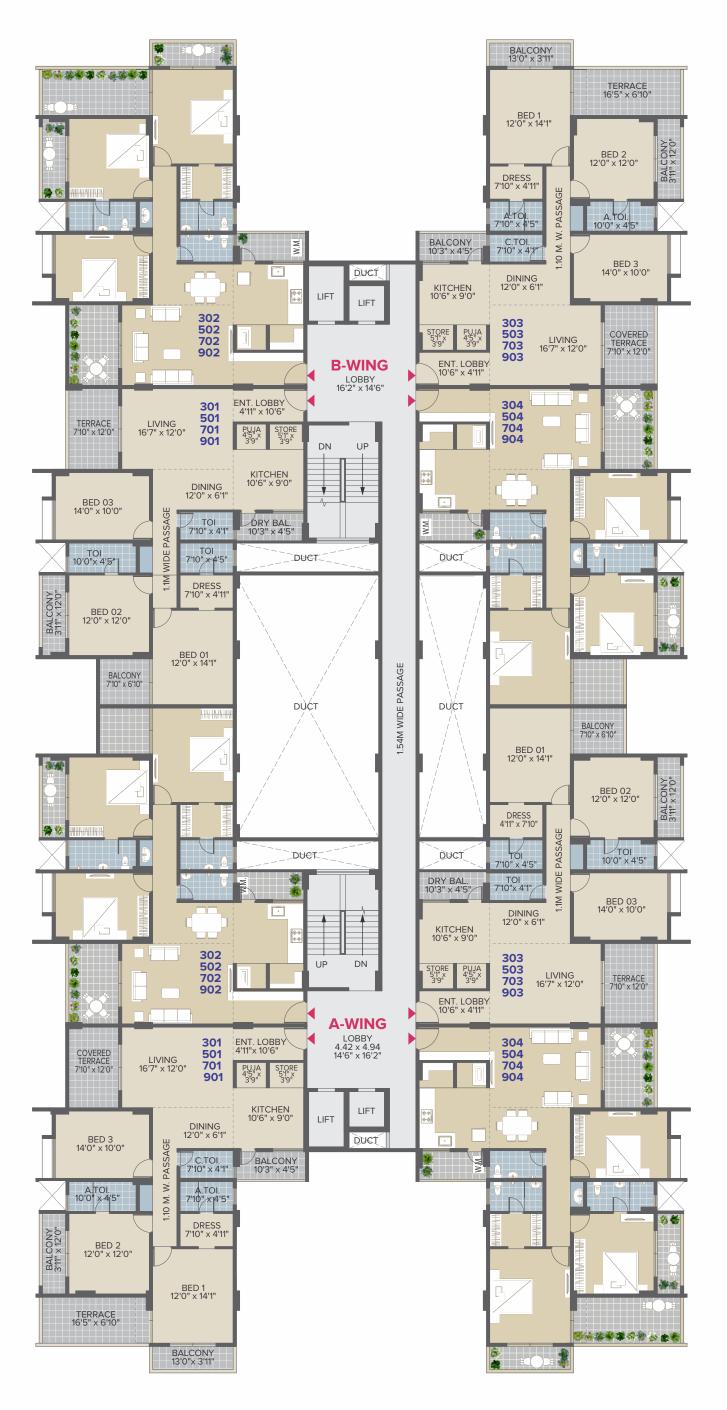

law and also specialized institutes in management like business management, hotel management, commercial arts, and industrial training.

#### Highlights of Aurangabad City :

1) Aurangabad is a centrally located pivotal city in Maharashtra.

2) Aurangabad having MIDC's at Chikalthana, Chitegaon, Waluj, Shendra, and near railway station which exports made over 72 nations.

- 3) In past five years the business growth in Aurangabad has been 120% and approximately 20% per annum.
- 4) The Delhi-Mumbai Industrial Corridor (DMIC) has planned to set up International exhibition and convention center in Shendra, Bidkin, as an Industrial zone.
- 5) Aurangabad City was known as FASTEST GROWING CITY in ASIA in '1990', and now days we are foreseeing the same GROWTH.







GROUND FLOOR PLAN



















### AMENITIES



Wall Paper for Living & Master Bedroom for one wall



balcony opening





Wooden flooring in Master Bedroom





Inverter for every flat



CCTV - Security for common areas







Allotted Car Parking



# **SPECIFICATIONS**



#### STRUCTURE

RCC Framed Structure, External walls 6" & internal walls in 4"



#### **PLASTER**

Internal : Gypsum Finish (POP) External : Double Coat sand faced plaster.



#### **FLOORING**

Hall, Dining, Kitchen, Bed Room & Passage Branded Vitrified tiles. Toilet Dado – 300X600 branded wall tiles – full height. Staircase Steps & Passages Natural Stone / Vitrified tiles.

| $\square$ |  |
|-----------|--|
|           |  |
|           |  |
|           |  |
|           |  |

#### DOORS

Decorative Main door with both side laminations Go