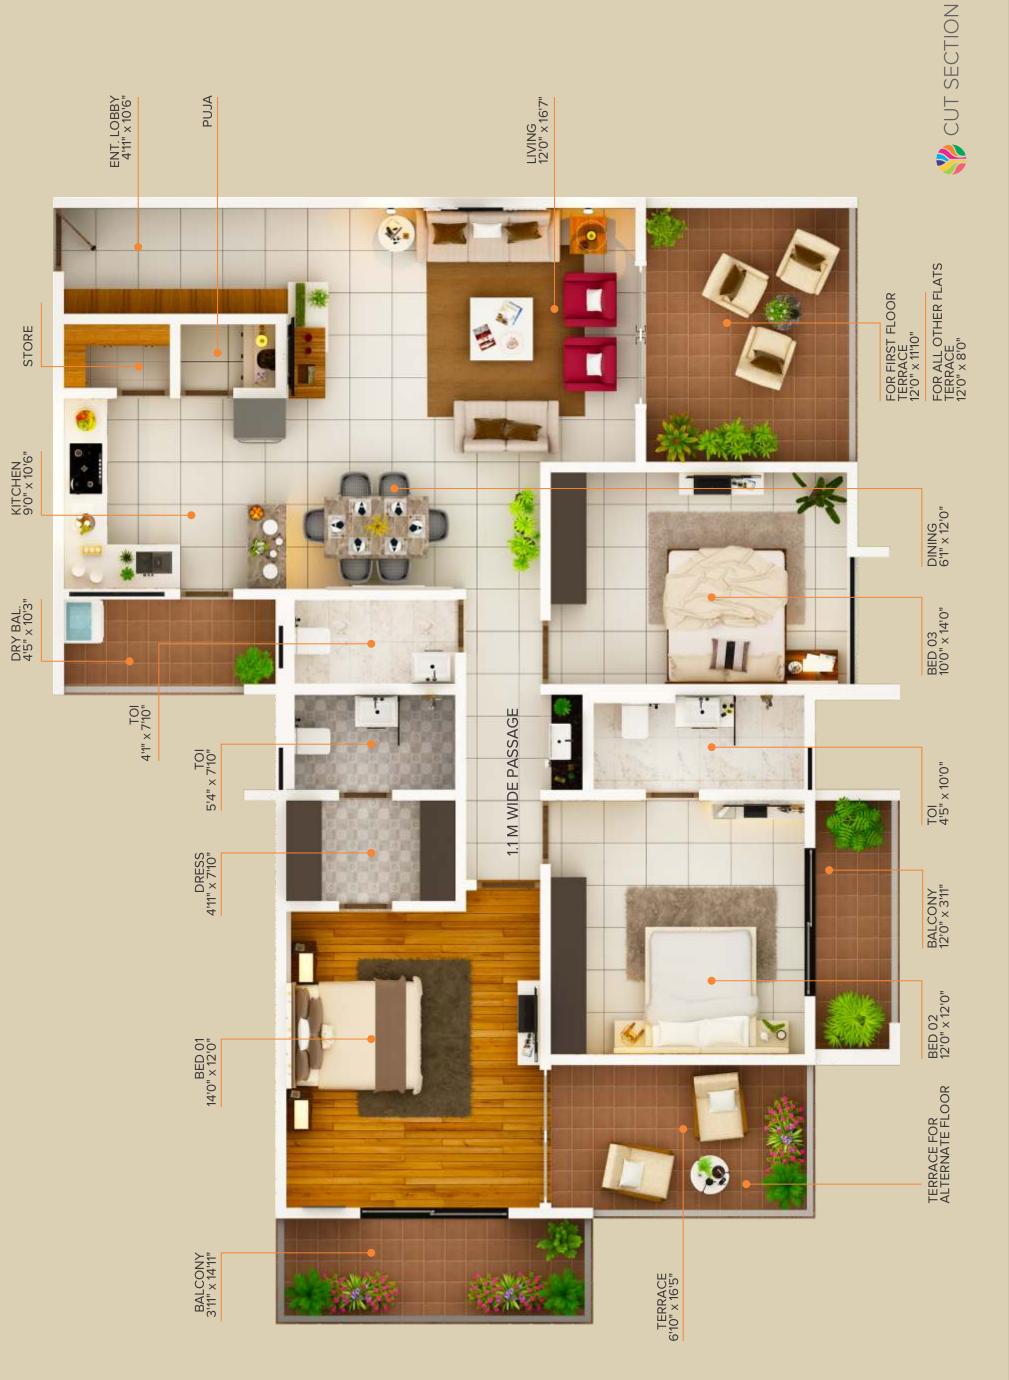

is your royalty realised.

3 BHK SPACIOUS HOMES

# CREATION

**"SAI ADINATH MAJESTIC**", an exclusive project located off Beed bypass road, offers 3 BHK Super Spacious Apartments. These apartments are designed especially for the few who are looking for something unique and contemporary for their family. It has all the elements to give you a grand lifestyle and quality living at the same address.