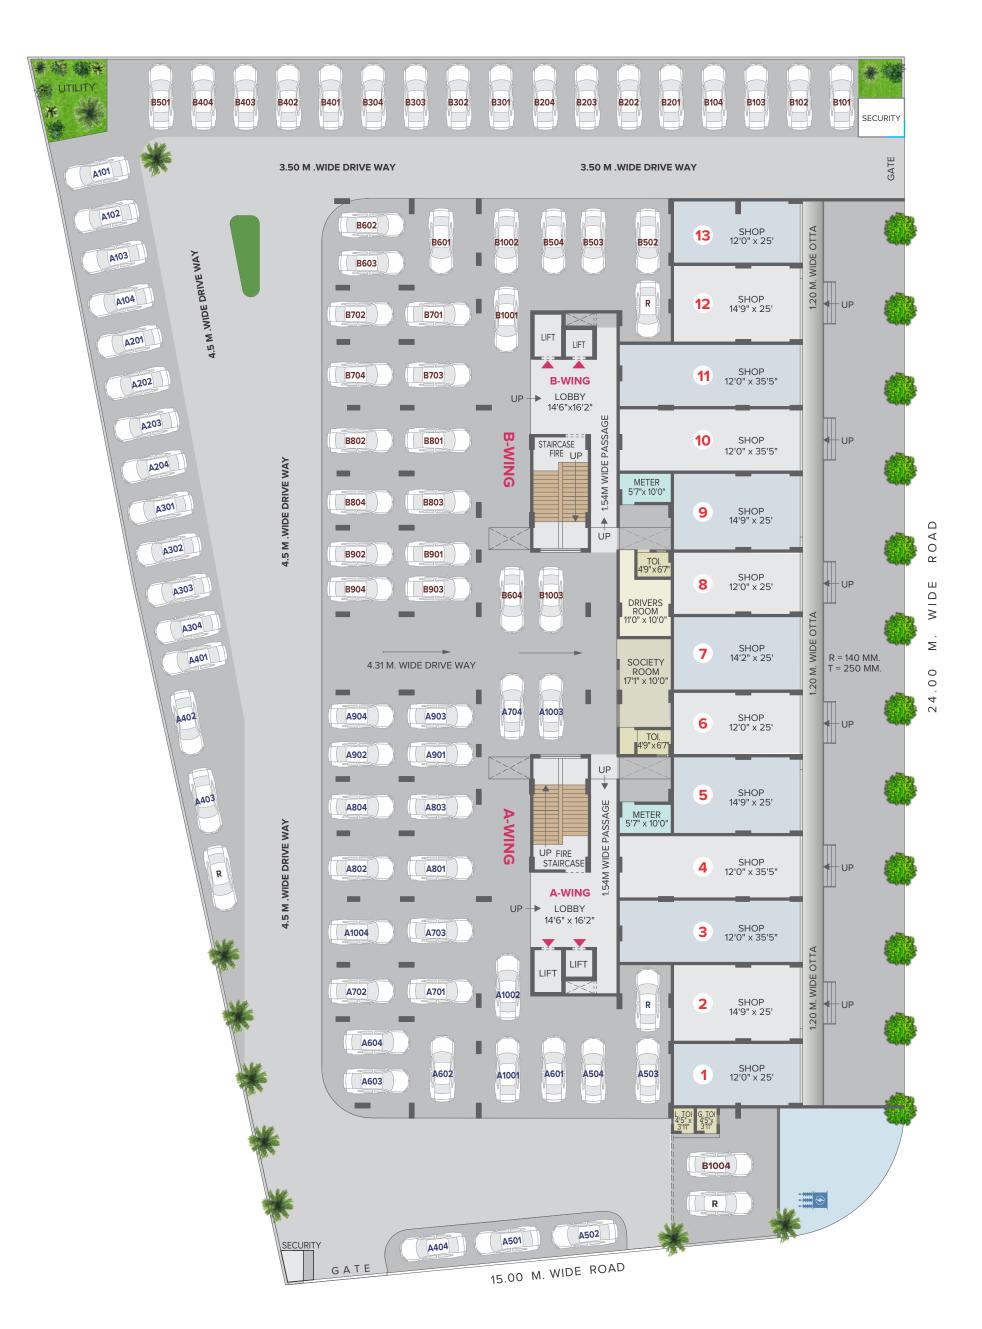

eopathy, Ayurveda, engineering, law and also specialized institutes in management like business management, hotel management, commercial arts, and industrial training.

#### Highlights of Aurangabad City :

1) Aurangabad is a centrally located pivotal city in Maharashtra.

2) Aurangabad having MIDC's at Chikalthana, Chitegaon, Waluj, Shendra, and near railway station which exports made over 72 nations.

- 3) In past five years the business growth in Aurangabad has been 120% and approximately 20% per annum.
- 4) The Delhi-Mumbai Industrial Corridor (DMIC) has planned to set up International exhibition and convention center in Shendra, Bidkin, as an Industrial zone.
- 5) Aurangabad City was known as FASTEST GROWING CITY in ASIA in '1990', and now days we are foreseeing the same GROWTH.







GROUND FLOOR PLAN



















### AMENITIES



Wall Paper for Living & Master Bedroom for one wall



balcony opening





Wooden flooring in Master Bedroom





Inverter for every flat



CCTV - Security for common areas







Allotted Car Parking



# **SPECIFICATIONS**



#### STRUCTURE

RCC Framed Structure, External walls 6" & internal walls in 4"



#### **PLASTER**

Internal : Gypsum Finish (POP) External : Double Coat sand faced plaster.



#### **FLOORING**

Hall, Dining, Kitchen, Bed Room & Passage Branded Vitrified tiles. Toilet Dado – 300X600 branded wall tiles – full height. Staircase Steps & Passages Natural Stone / Vitrified tiles.

| $\square$ |  |
|-----------|--|
|           |  |
|           |  |
|           |  |
|           |  |

#### DOORS

Decorative Main doo