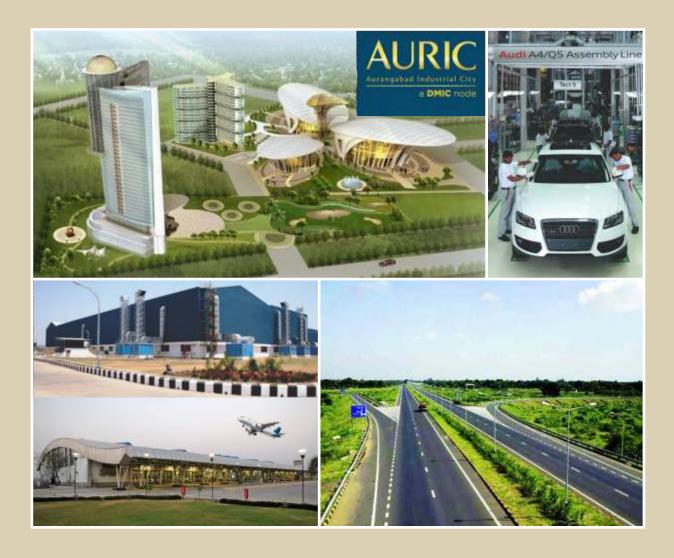

## The Ultimate Investment Destination

The Journey of Aurangabad from Malik Amber's Khadki to a fastest developing metro has been fabulous, exciting and enchanting.

Aurangabad is well known as the tourism capital of Maharashtra. Outstanding growth and progress in business, retail, education, family business, basic infrastructure facilities and real estate have all led to the booming value appreciation and importance of Aurangabad.

#### Connectivity of Aurangabad

Aurangabad is connected to metro cities like Pune, Mumbai, Nagpur, Hyderabad and Delhi via NH-211 and Samruddhi Mahamarg, broad gauge railway track and also by air flights having services like domestic and

#### Educational facilities at Aurangabad

A city build excellence in education system to meet the knowledge challenges of 21st century and increase India's competitive advantage in fields like medical, homeopathy, Ayurveda, engineering, law and also specialized institutes in management like business management, hotel management, commercial arts, and industrial training.

#### Highlights of Aurangabad City :

1) Aurangabad is a centrally located pivotal city in Maharashtra.

2) Aurangabad having MIDC's at Chikalthana, Chitegaon, Waluj, Shendra, and near railway station which exports made over 72 nations.

- 3) In past five years the business growth in Aurangabad has been 120% and approximately 20% per annum.
- 4) The Delhi-Mumbai Industrial Corridor (DMIC) has planned to set up International exhibition and convention center in Shendra, Bidkin, as an Industrial zone.
- 5) Aurangabad City was known as FASTEST GROWING CITY in ASIA in '1990', and now days we are foreseeing the same GROWTH.