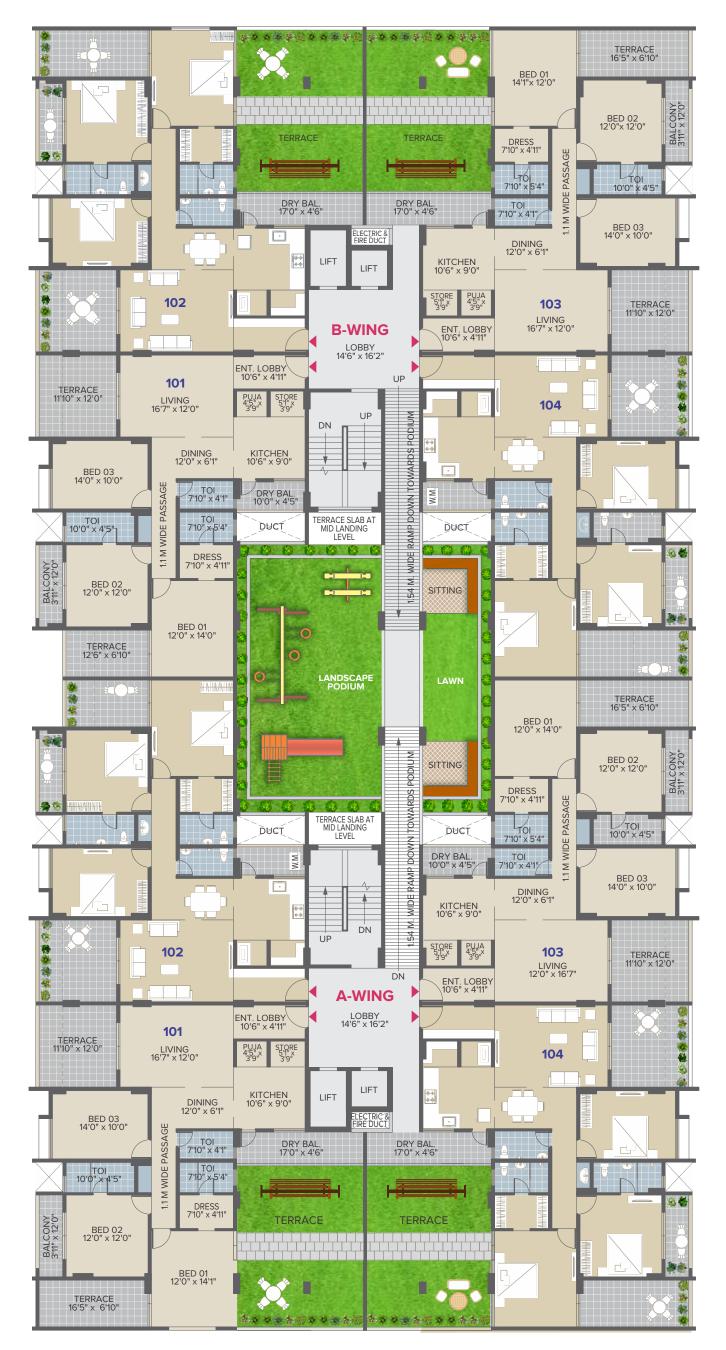

**3 BHK Spacious apartments,** 

with distinctive specifications, convenient roadways, proximity of institutions, hospitals and fastest growing residential area, lush green corners, and an exhaustive list of amenities, "SAI ADINATH MAJESTIC"

# CREATION

**"SAI ADINATH MAJESTIC**", an exclusive project located off Beed bypass road, offers 3 BHK Super Spacious Apartments. These apartments are designed especially for the few who are looking for something unique and contemporary for their family. It has all the elements to give you a grand lifestyle and quality living at the same address.