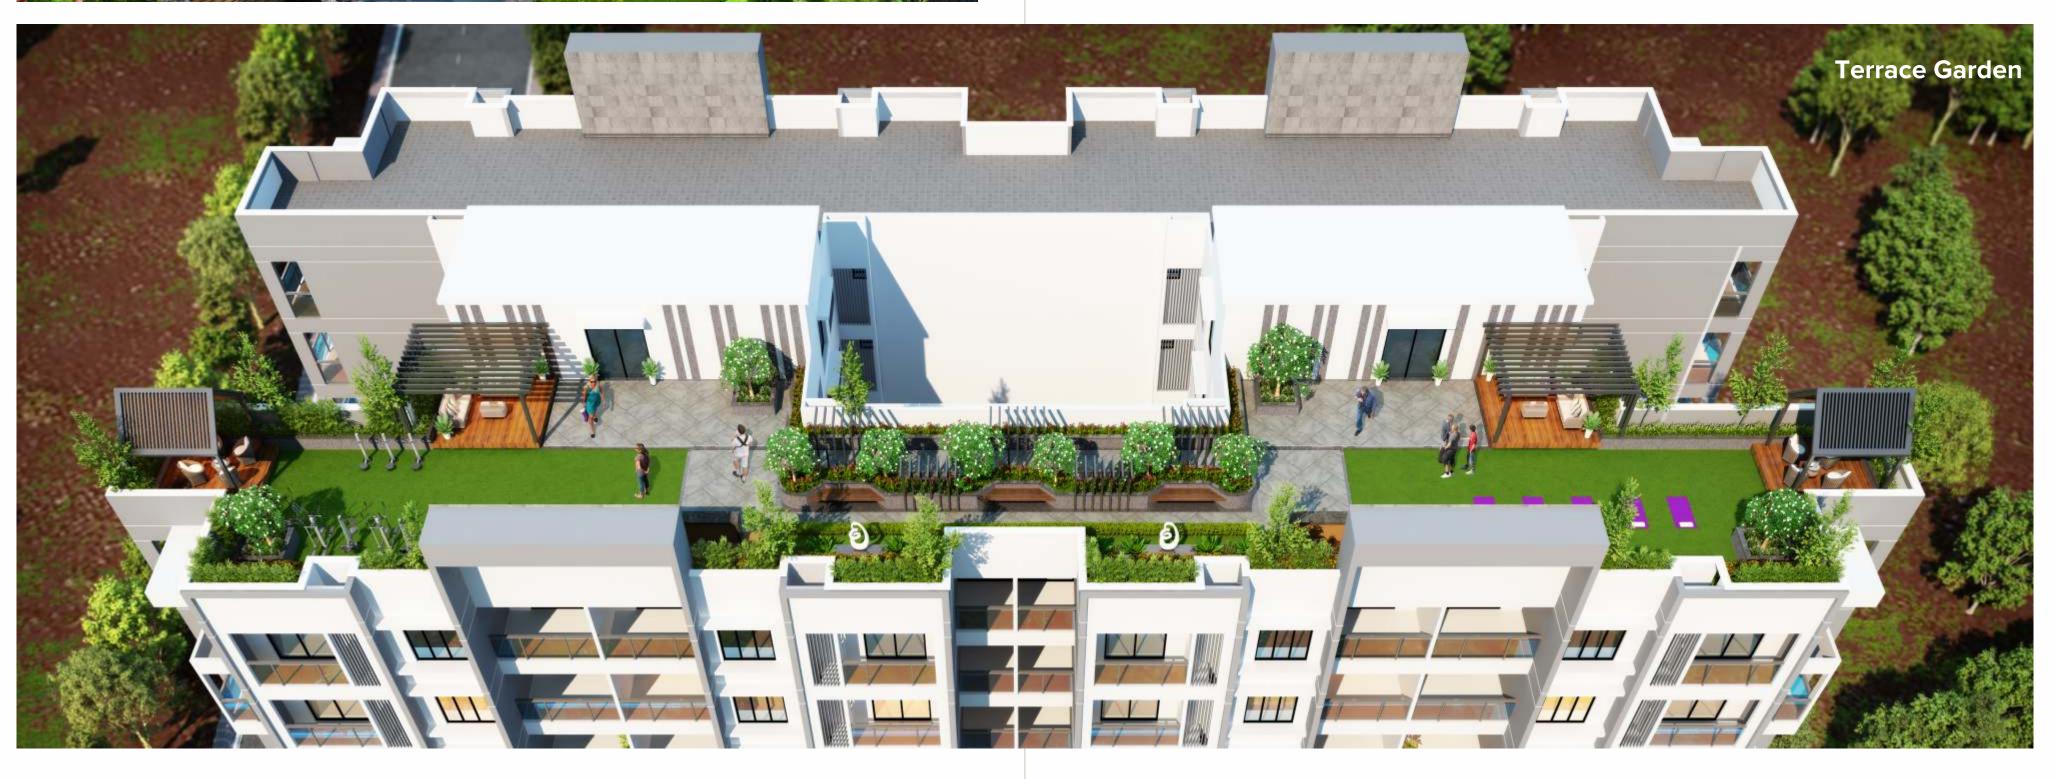

# LEISURE

At "SAI ADINATH MAJESTIC" you will have numerous ways to rejuvenate yourself. Go for a refreshing walk or choose a quiet corner in the terrace garden with your favourite book or loved ones. You can also workout at the fully equipped Open Gym or tone up at the Yoga Lawn. If you are too tired by hectic day schedule, play with your kids at podium garden to soothe you down and help you freshen up for a beautiful

## LAYOUT OPEN SPACE / GARDEN

**AVASSOCIATES** & other creating landscaped garden at common open space of layout... where you can play with your kids or spend relax quality time with your family to cutoff from hectic day schedule. Background of the Satara Hills will give you fresh new feeling every morning and pleasant evening.