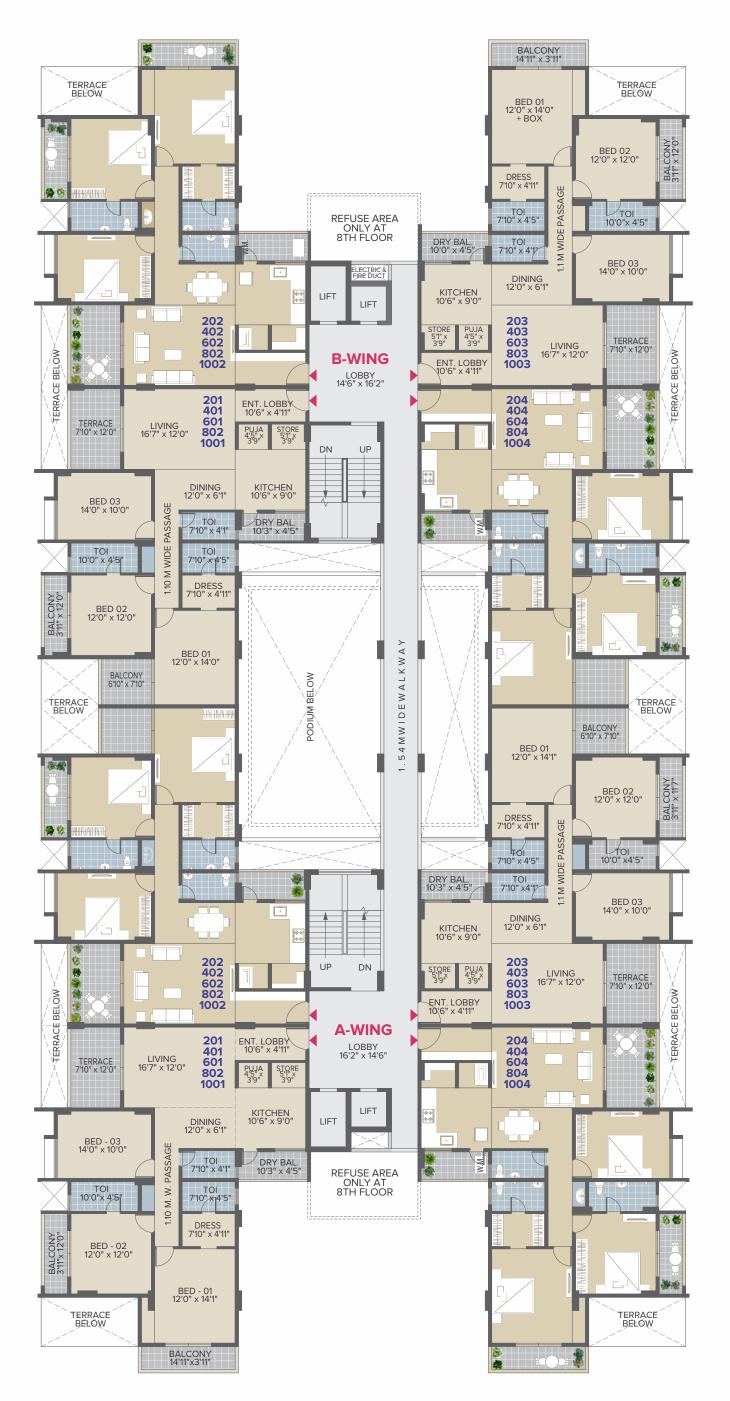

**3 BHK Spacious apartments,** 

with distinctive specifications, convenient roadways, proximity of institutions, hospitals and fastest growing residential area, lush green corners, and an exhaustive list of amenities, "SAI ADINATH MAJESTIC"

# CREATION

**"SAI ADINATH MAJESTIC**", an exclusive project located off Beed bypass road, offers 3 BHK Super Spacious Apartments. These apartments are designed especially for the few who are looking for something unique and contemporary for their family. It has all the elements to give you a grand lifestyle and quality living at the same address.