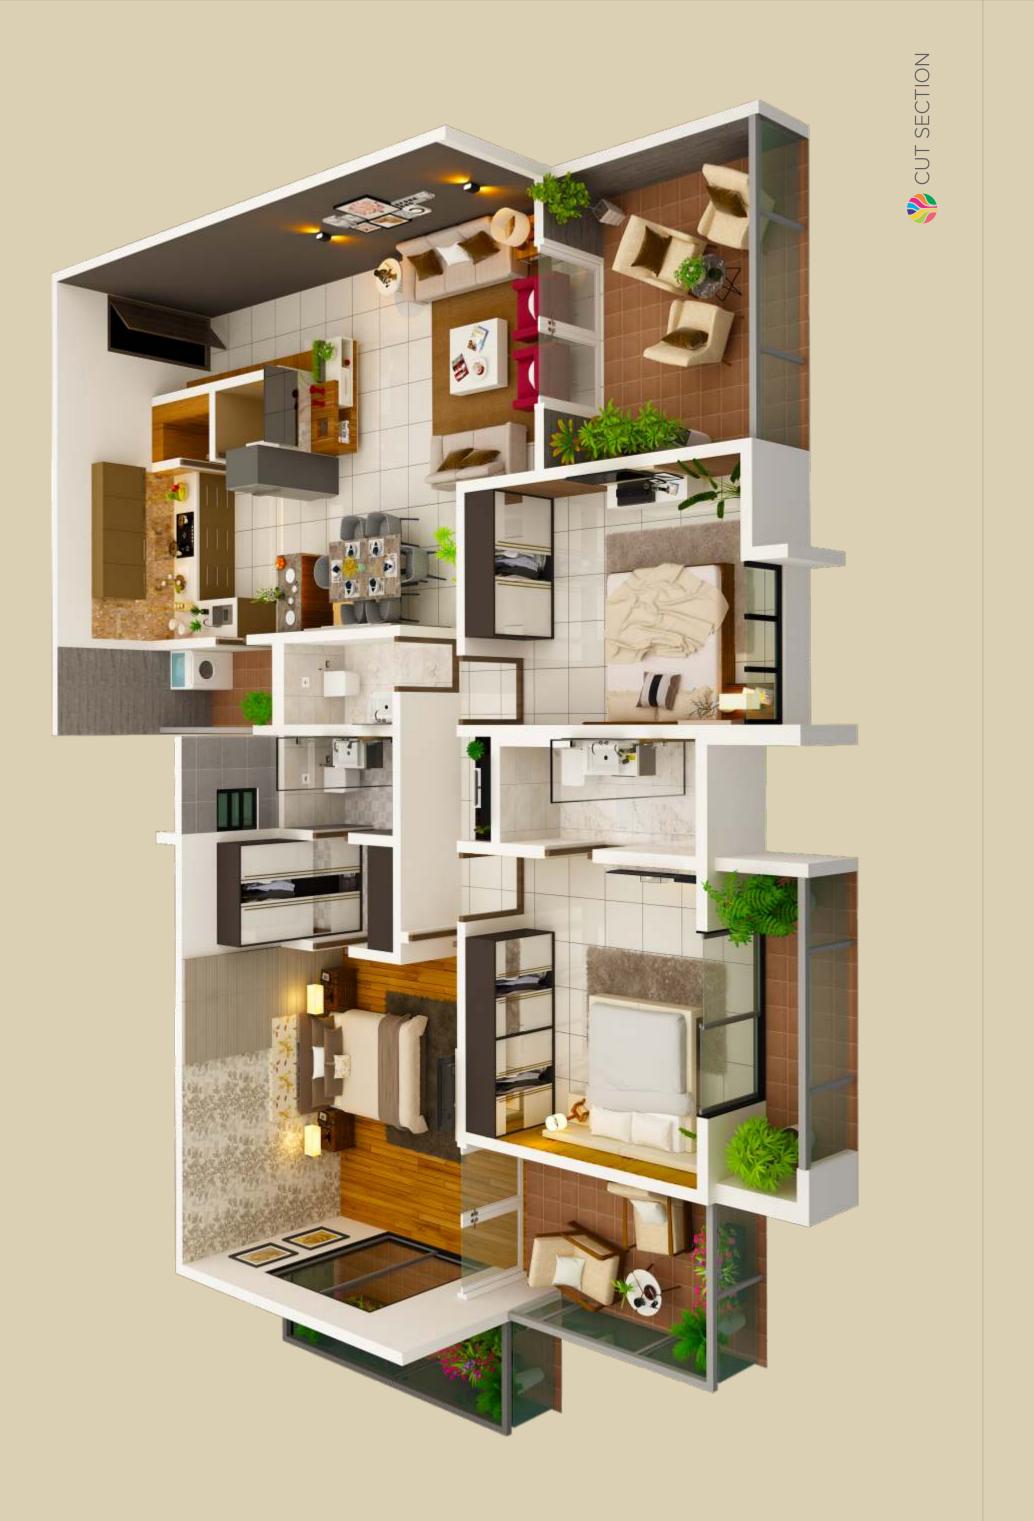

is your royalty realised.

3 BHK SPACIOUS HOMES

# CREATION

**"SAI ADINATH MAJESTIC**", an exclusive project located off Beed bypass road, offers 3 BHK Super Spacious Apartments. These apartments are designed especially for the few who are looking for something unique and contemporary for their family. It has all the elements to give you a grand lifestyle and quality living at the same address.