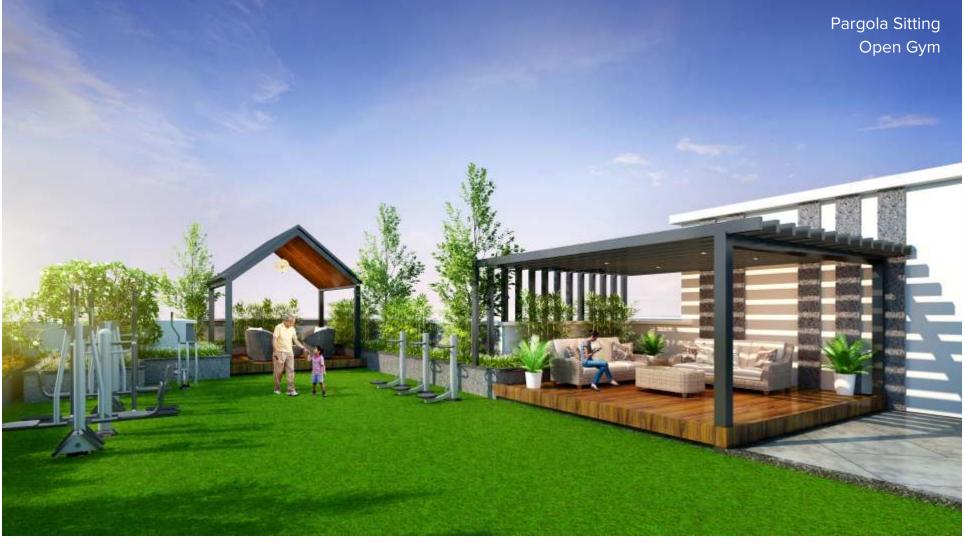

# LEISURE

At "SAI ADINATH MAJESTIC" you will have numerous ways to rejuvenate yourself. Go for a refreshing walk or choose a quiet corner in the terrace garden with your favourite book or loved ones. You can also workout at the fully equipped Open Gym or tone up at the Yoga Lawn. If you are too tired by hectic day schedule, play with your kids at podium garden to soothe you down and help you freshen up for a beautiful