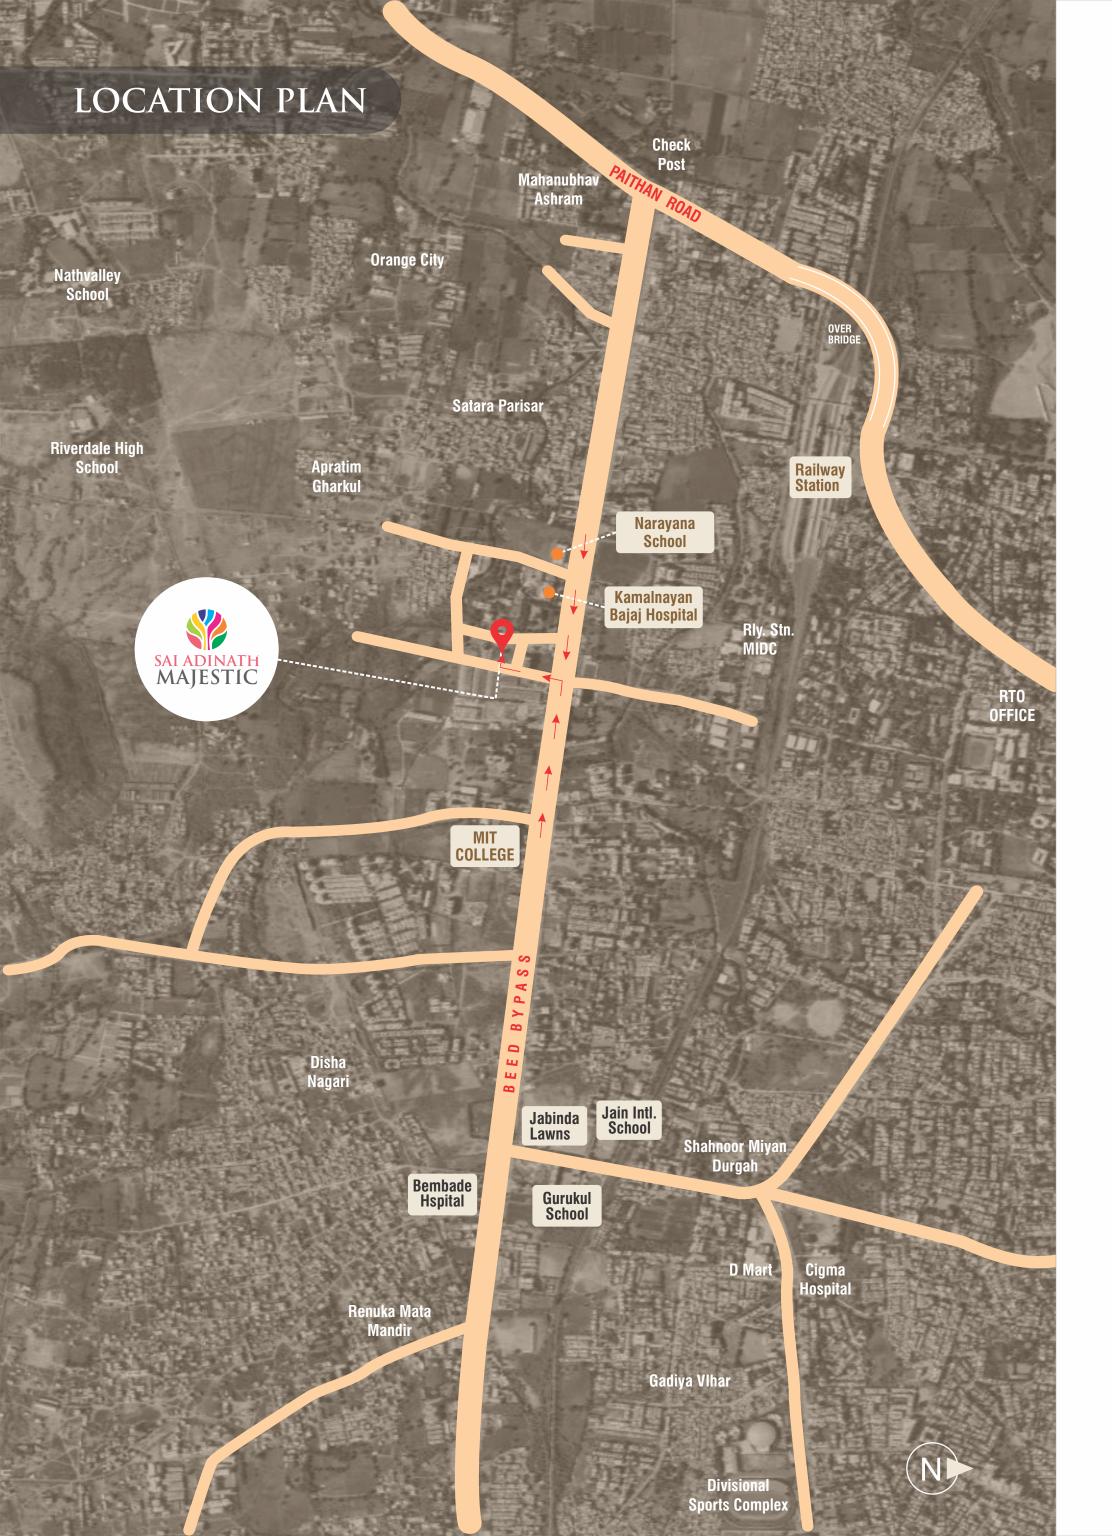

at "SAI ADINATH MAJESTIC".

With an edge over the rest, and located on Beed bypass, "SAI ADINATH MAJESTIC" is luxury

> landmark in the making. This premium project by

**AVASSOCIATES** is adorned with every necessary convenience of the city life. Tastefully stylish and luxurious

# CREATION

**"SAI ADINATH MAJESTIC**", an exclusive project located off Beed bypass road, offers 3 BHK Super Spacious Apartments. These apartments are designed especially for the few who are looking for something unique and contemporary for their family. It has all the elements to give you a grand lifestyle and quality living at the same address.